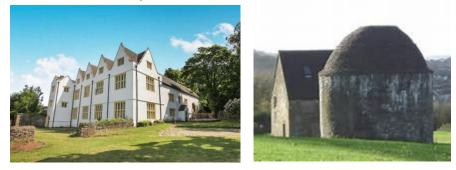

## Heritage Project Questionnaire- 3H

Building 1

Building 2

- 1. What is the name of building 1?
- 2. What do you think it is used for?
- 3. How old do you think it is?
- 4. Where do you think it is?
- 5. What style of building is it? Please circle: Victorian, Tudor or Stuart
- 6. Do you know the names of any families that have owned it?
- 7. Do you know how Caerphilly Castle is linked to this building? \_\_\_\_\_\_
- 8. What do you think Building 2 was used for?